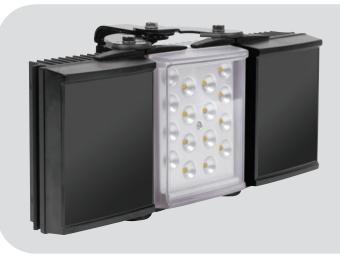

# HYBRID 150

#### HYBRID™

The world's first range of combined IR and White-Light illuminators designed for the CCTV market. HYBRID™ integrates RAYMAX and RAYLUX technologies to deliver constant covert surveillance and long coverage distances with Infra-Red light, and a visible White-Light deterrent on alarm activation.

#### up to 150m (492ft) IR Various - See Part Codes SMT LEDs 75W max 13.5 & 14V current controlled 3.75kg (8.3lbs) IP66 -50 to +50°C (-58 to 122°F) 2.5m Black and Silver 850nm and white-light 315 x 135 x 55mm 12" x 5" x 2" approx