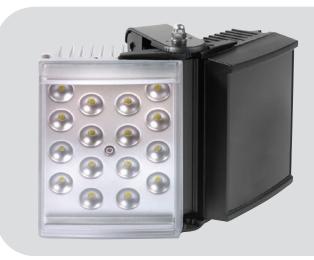

# HYBRID PRODUCT RANGE

The HYBRID product range integrates RAYMAX Infra-Red and RAYLUX White-Light into a single, flexible and intelligent lighting unit. The HYBRID series of IR and White-Light illuminators provide World class illumination, long life and zero maintenance. They incorporate the very latest surface mount LEDs to deliver excellent night-time pictures with improved optical output and outstanding reliability.

## **PLATINUM** ADVANCED SMT LED TECHNOLOGY

PLATINUM illuminators integrate cutting-edge SMT LED technology, light intensification miniature optics and an enhanced Cool Running™ thermal management system into a single high performance LED. The result is World leading power, reliability and flexibility.