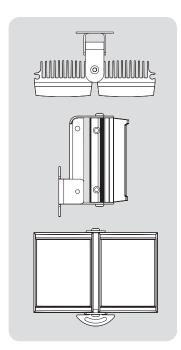

#### **ILLUMINATOR**

Max Distance: up to 105m (343ft) IR Various - See Part Codes Angle: SMT LEDs Consumption: Optics:

50W max

13.5 & 14V Voltage: current controlled

Weight: 2.5kg (5.5lbs)

Environmental: IP66

Temp Range: -50 to +50°C (-58 to 122°F)

Cable Length: 2.5m

Black and Silver Colour:

Wavelength: 850nm and white-light Dimensions:

210 x 150 x 65mm 8" x 6" x 3" approx.

## POWER SUPPLY

Universal 100-240V AC Input:

auto-sensing

Output: 120W max

-50 to +50°C (-58 to 122°F) Temperature:

Weight: 2.4kg (5.3lbs)

240 x 160 x 81mm 9" x 6" x 3" approx. Dimensions:

Standard PSU (included) Adjustable